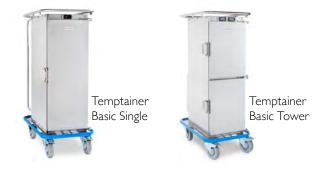

## temptainer<sup>®</sup> BASIC

Fully stainless steel food transport trolley with excellent insulation and technology that evenly circulates the hot and cold air. The modern technology and design of the Temptainer Basic ensure lower energy costs and an outstanding life cycle.