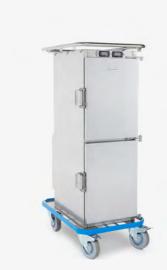

### Tower

Trolley with two stacked compartments. Comes in several combinations with convection heating, compressor cooling, Peltier cooling or neutral storage. A compact solution for transporting both hot and cold food or as a flexible complement to the Single model.