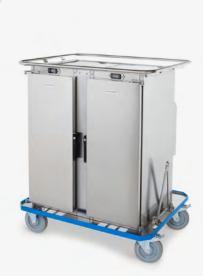

# We proudly present the Temptainer Basic family

With hot, cold and neutral compartments for effective and secure food transportation.

All models can be equipped with central brakes. Single and Tower can also be fitted with vertical steering handles for even easier manoeuvring.

### Tower

Trolley with two stacked compartments. Comes in several combinations with convection heating, compressor cooling, Peltier cooling or neutral storage. A compact solution for transporting both hot and cold food or as a flexible complement to the Single model.

#### Twin

Trolley with double compartments, side by side. Comes in several combinations with convection heating, compressor cooling, Peltier cooling or neutral storage. Large capacity for transporting hot and cold food.