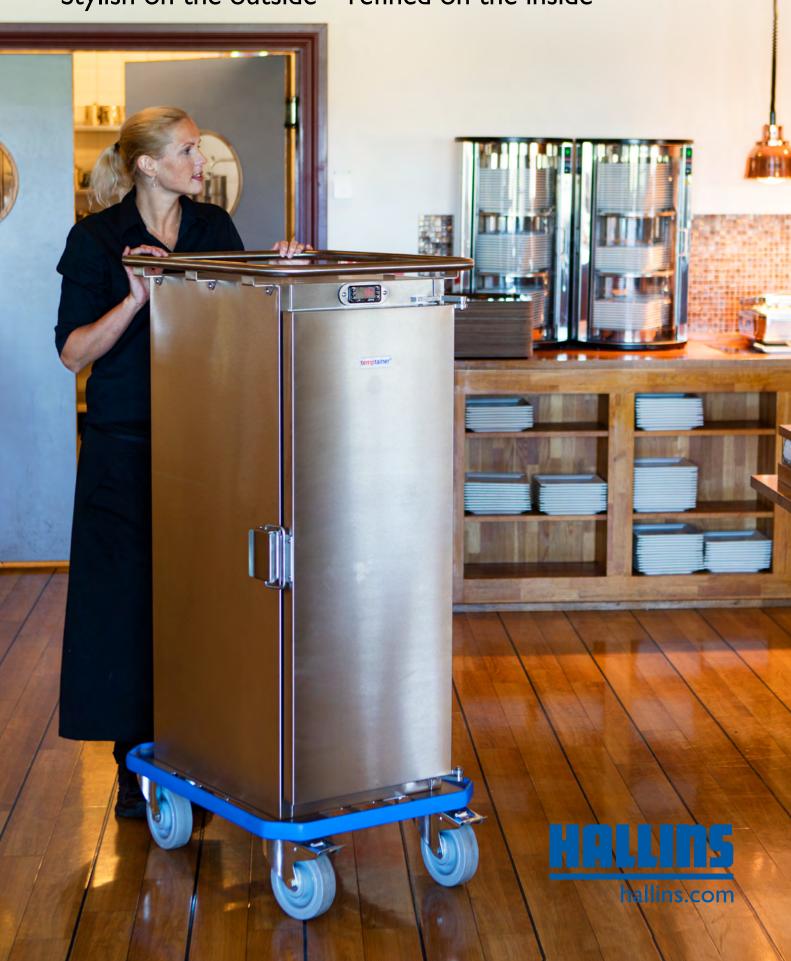

## temptainer®

Stylish on the outside - refined on the inside

# Good food – all the way ...

Temptainer Basic is the new generation of high-quality, stainless steel food containers from Hallins. The aim is the same as before – to create the absolute best conditions for preserving the essence of good food, all the way from your kitchen to the table. The right temperature, low energy consumption and the right design for perfect hygiene and a healthy working environment are of utmost importance.

Just like earlier models in the Temptainer family, the food trolleys are made completely of stainless steel for the best conceivable hygiene, durability and service life. They have the same great features, performance and functionality as the previous generation. Temptainer Basic is available in several versions of the Single, Tower and Twin models, with a combination of hot, cold and neutral spaces.

#### Easy to Transport

The undercarriage has large, easy rolling castors with ball bearing.

Temptainer Basic quickly attains the right operating temperature and offers superior heat retention and cooling. The heating and cooling modules at the back of the box are easily accessible during replacement or servicing.