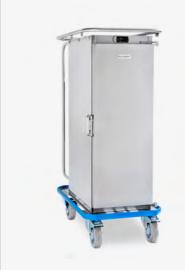

## Single

Single design trolley in four versions: neutral, convection heating, compressor cooling and Peltier cooling.