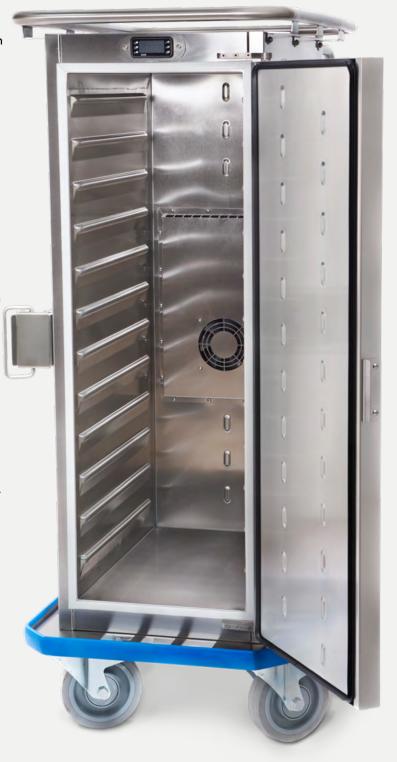

Just like earlier models in the Temptainer family, the food trolleys are made completely of stainless steel for the best conceivable hygiene, durability and service life. They have the same great features, performance and functionality as the previous generation. Temptainer Basic is available in several versions of the Single, Tower and Twin models, with a combination of hot, cold and neutral spaces.

#### 100% Stainless

The inner and outer cabinets have a robust design able to withstand all cleaning agents.

#### **Hygienic**

Fully welded inner cabinet, easy to clean.

#### Easy to Transport

The undercarriage has large, easy rolling castors with ball bearing.

Temptainer Basic quickly attains the right operating temperature and offers superior heat retention and cooling. The heating and cooling modules at the back of the box are easily accessible during replacement or servicing.